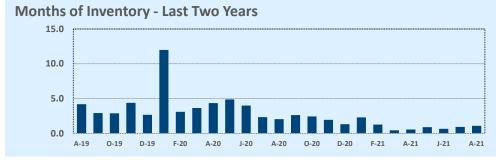

## August 2021

Year-to-Date

| Lietines            | This Month   |              |        | ١             |               |        |
|---------------------|--------------|--------------|--------|---------------|---------------|--------|
| Listings            | Aug 2021     | Aug 2020     | Change | 2021          | 2020          | Change |
| Single Family Sales | 16           | 27           | -40.7% | 149           | 129           | +15.5% |
| Condo/TH Sales      | 6            | 6            |        | 44            | 35            | +25.7% |
| Total Sales         | 22           | 33           | -33.3% | 193           | 164           | +17.7% |
| New Homes Only      |              | 2            |        | 1             | 8             | -87.5% |
| Resale Only         | 22           | 31           | -29.0% | 192           | 156           | +23.1% |
| Sales Volume        | \$45,137,141 | \$55,873,455 | -19.2% | \$413,496,690 | \$254,987,054 | +62.2% |
| New Listings        | 23           | 35           | -34.3% | 222           | 278           | -20.1% |
| Pending             | 3            | 33           | -90.9% | 5             | 193           | -97.4% |
| Withdrawn           | 5            | 5            |        | 29            | 47            | -38.3% |
| Expired             | 1            | 6            | -83.3% | 12            | 15            | -20.0% |
| Months of Inventory | 1.1          | 2.1          | -47.1% | N/A           | N/A           |        |