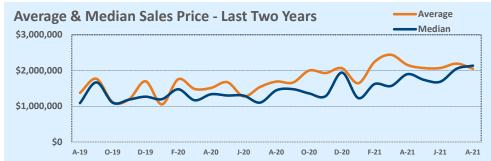

**This Month** 

| A                    | This Month  |             |        | Υ           | ear-to-Date |        |
|----------------------|-------------|-------------|--------|-------------|-------------|--------|
| Average              | Aug 2021    | Aug 2020    | Change | 2021        | 2020        | Change |
| List Price           | \$2,035,332 | \$1,722,770 | +18.1% | \$2,113,604 | \$1,603,444 | +31.8% |
| List Price/SqFt      | \$603       | \$466       | +29.5% | \$609       | \$436       | +39.7% |
| Sold Price           | \$2,051,688 | \$1,693,135 | +21.2% | \$2,142,470 | \$1,554,799 | +37.8% |
| Sold Price/SqFt      | \$609       | \$456       | +33.5% | \$627       | \$424       | +47.8% |
| Sold Price / Orig LP | 98.1%       | 95.9%       | +2.2%  | 103.4%      | 94.5%       | +9.5%  |
| Days on Market       | 27          | 39          | -32.2% | 40          | 53          | -25.8% |

This Month

Aug 2021

\$1,972,500

\$627

\$2,137,500

\$596

98.0%

24

| \$3,000,0 |        | ear-to-Date | his Month   |        |             |
|-----------|--------|-------------|-------------|--------|-------------|
|           | Change | 2020        | 2021        | Change | Aug 2020    |
| \$2,000,0 | +30.8% | \$1,299,000 | \$1,699,000 | +31.9% | \$1,495,000 |
|           | +43.9% | \$390       | \$561       | +48.4% | \$422       |
| \$1,000,0 | +37.0% | \$1,285,250 | \$1,761,250 | +47.4% | \$1,450,000 |
|           | +51.9% | \$381       | \$579       | +45.7% | \$409       |
|           | +6.3%  | 95.0%       | 101.0%      | +2.1%  | 96.0%       |
|           | -76.7% | 30          | 7           |        | 24          |
|           |        |             |             |        |             |