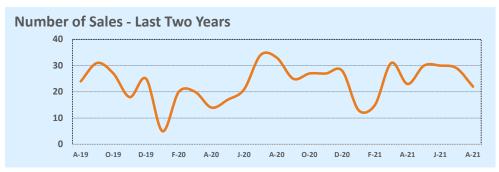

## August 2021

Year-to-Date

| Lietines            | This Month   |              |        | ١             |               |        |
|---------------------|--------------|--------------|--------|---------------|---------------|--------|
| Listings            | Aug 2021     | Aug 2020     | Change | 2021          | 2020          | Change |
| Single Family Sales | 16           | 27           | -40.7% | 149           | 129           | +15.5% |
| Condo/TH Sales      | 6            | 6            |        | 44            | 35            | +25.7% |
| Total Sales         | 22           | 33           | -33.3% | 193           | 164           | +17.7% |
| New Homes Only      |              | 2            |        | 1             | 8             | -87.5% |
| Resale Only         | 22           | 31           | -29.0% | 192           | 156           | +23.1% |
| Sales Volume        | \$45,137,141 | \$55,873,455 | -19.2% | \$413,496,690 | \$254,987,054 | +62.2% |
| New Listings        | 23           | 35           | -34.3% | 222           | 278           | -20.1% |
| Pending             | 3            | 33           | -90.9% | 5             | 193           | -97.4% |
| Withdrawn           | 5            | 5            |        | 29            | 47            | -38.3% |
| Expired             | 1            | 6            | -83.3% | 12            | 15            | -20.0% |
| Months of Inventory | 1.1          | 2.1          | -47.1% | N/A           | N/A           |        |